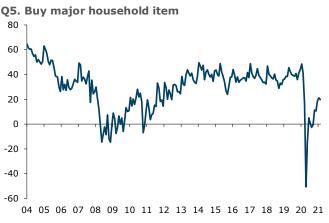

#### Turning to the detail:

- Perceptions of current financial situations fell 6 points to -2%.
- A net 27% expect to be better off this time next year, down 1.
- A net 20% think it is a good time to buy a major household item, down 1
  point. It is consistent with our expectation that the durables retail
  overshoot is on borrowed time.
- Perceptions regarding the next year's economic outlook lifted 3 points to 2%. The five-year outlook also lifted 3 points to +20%.
- House price inflation expectations jumped another 0.6%pts to 7.5%, a record high in data that begins in 2010. They lifted in every region, and range from 6.2% in Canterbury to 8.4% in the North Island ex Auckland and Wellington.
- CPI inflation expectations lifted 0.1%pts to 4.6%. Household inflation expectations have been persistently high in recent months.

Households continue to be wary about buying a major household item. The latter has historically been the best retail spending indicator in the survey. Retail spending has outperformed this indicator, reflecting repurposed holiday savings, a catch-up from lockdown, the housing boom and interest-free deals. However, this overshoot is now waning, as was inevitable (figure 3).

Figure 2. House price outcomes and expectations

Figure 3. ANZ Consumer Confidence "Good time to buy a major household item" and retail sales

Source: Statistics NZ, ANZ Research, Roy Morgan

Source: REINZ, Roy Morgan, ANZ Research