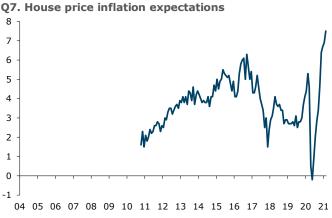

#### Key points

- Consumer confidence fell 1 point to 113 in February, consolidating a bit short of its historical average of 120.
- The proportion of people who believe it is a good time to buy a major household item, a key retail indicator, fell 1 point.
- Inflation expectations remain high at 4.6%. House price inflation expectations are off the charts at 7.5%.

#### Turning to the detail:

- Perceptions of current financial situations fell 6 points to -2%.
- A net 27% expect to be better off this time next year, down 1.
- A net 20% think it is a good time to buy a major household item, down 1
  point. It is consistent with our expectation that the durables retail
  overshoot is on borrowed time.
- Perceptions regarding the next year's economic outlook lifted 3 points to 2%. The five-year outlook also lifted 3 points to +20%.
- House price inflation expectations jumped another 0.6%pts to 7.5%, a record high in data that begins in 2010. They lifted in every region, and range from 6.2% in Canterbury to 8.4% in the North Island ex Auckland and Wellington.
- CPI inflation expectations lifted 0.1%pts to 4.6%. Household inflation expectations have been persistently high in recent months.

Household house price expectations are spectacular (figure 2), with fear of missing out rampant. However, sales were weaker in January, and longer-term mortgage rates will soon come under upward pressure if the underlying wholesale interest rates don't start to back down. Affordability is exceptionally stretched, and record rates of lending may soon start to put pressure on banks' funding positions. We suspect the frenzy is close to a peak.

Meanwhile, households are perceiving a lot of inflation out there (figure 5). The Reserve Bank tends to focus on what businesses think, as they are the ones who set the prices. But all else equal, high household inflation expectations make it easier for retailers to pass through cost increases, and will also impact wage negotiations in an environment where firms continue to report that finding labour is their biggest problem.