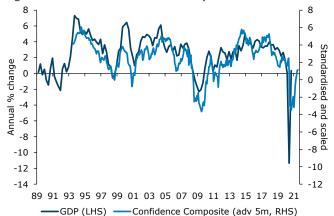

Our confidence composite gauge combines lagged business expectations and intentions with consumer sentiment. The composite is pretty steady at levels that are nothing flash (figure 4), consistent with our view that although the economy has performed much better than expected, challenges lie ahead this year due to the closed border and supply disruptions.