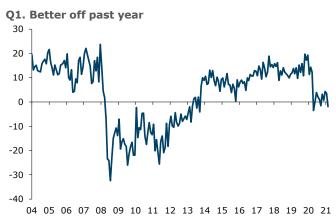

#### Turning to the detail:

- Perceptions of current financial situations fell 6 points to -2%.
- A net 27% expect to be better off this time next year, down 1.
- A net 20% think it is a good time to buy a major household item, down 1
  point. It is consistent with our expectation that the durables retail
  overshoot is on borrowed time.
- Perceptions regarding the next year's economic outlook lifted 3 points to 2%. The five-year outlook also lifted 3 points to +20%.
- House price inflation expectations jumped another 0.6%pts to 7.5%, a record high in data that begins in 2010. They lifted in every region, and range from 6.2% in Canterbury to 8.4% in the North Island ex Auckland and Wellington.
- CPI inflation expectations lifted 0.1%pts to 4.6%. Household inflation expectations have been persistently high in recent months.