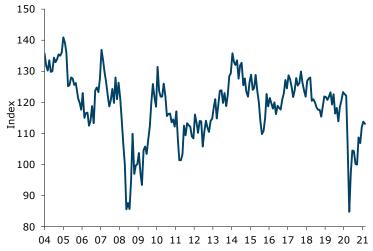

The ANZ-Roy Morgan Consumer Confidence Index fell 1 point in February. Unlike business sentiment it has not had a full recovery, but it's not too far short of its historical average.

Figure 1. ANZ-Roy Morgan Consumer Confidence

Source: ANZ Research, Roy Morgan