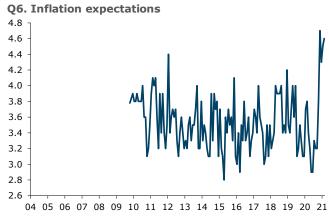

#### Key points

- Consumer confidence fell 1 point to 113 in February, consolidating a bit short of its historical average of 120.
- The proportion of people who believe it is a good time to buy a major household item, a key retail indicator, fell 1 point.
- Inflation expectations remain high at 4.6%. House price inflation expectations are off the charts at 7.5%.

#### Turning to the detail:

- Perceptions of current financial situations fell 6 points to -2%.
- A net 27% expect to be better off this time next year, down 1.
- A net 20% think it is a good time to buy a major household item, down 1
  point. It is consistent with our expectation that the durables retail
  overshoot is on borrowed time.
- Perceptions regarding the next year's economic outlook lifted 3 points to 2%. The five-year outlook also lifted 3 points to +20%.
- House price inflation expectations jumped another 0.6%pts to 7.5%, a record high in data that begins in 2010. They lifted in every region, and range from 6.2% in Canterbury to 8.4% in the North Island ex Auckland and Wellington.
- CPI inflation expectations lifted 0.1%pts to 4.6%. Household inflation expectations have been persistently high in recent months.

Meanwhile, households are perceiving a lot of inflation out there (figure 5). The Reserve Bank tends to focus on what businesses think, as they are the ones who set the prices. But all else equal, high household inflation expectations make it easier for retailers to pass through cost increases, and will also impact wage negotiations in an environment where firms continue to report that finding labour is their biggest problem.