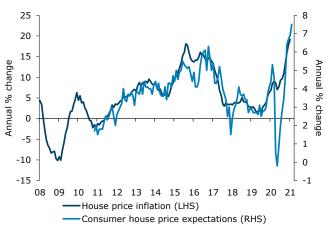

#### Turning to the detail:

- Perceptions of current financial situations fell 6 points to -2%.
- A net 27% expect to be better off this time next year, down 1.
- A net 20% think it is a good time to buy a major household item, down 1
  point. It is consistent with our expectation that the durables retail
  overshoot is on borrowed time.
- Perceptions regarding the next year's economic outlook lifted 3 points to 2%. The five-year outlook also lifted 3 points to +20%.
- House price inflation expectations jumped another 0.6%pts to 7.5%, a record high in data that begins in 2010. They lifted in every region, and range from 6.2% in Canterbury to 8.4% in the North Island ex Auckland and Wellington.
- CPI inflation expectations lifted 0.1%pts to 4.6%. Household inflation expectations have been persistently high in recent months.

Household house price expectations are spectacular (figure 2), with fear of missing out rampant. However, sales were weaker in January, and longer-term mortgage rates will soon come under upward pressure if the underlying wholesale interest rates don't start to back down. Affordability is exceptionally stretched, and record rates of lending may soon start to put pressure on banks' funding positions. We suspect the frenzy is close to a peak.

Figure 2. House price outcomes and expectations

Figure 3. ANZ Consumer Confidence "Good time to buy a major household item" and retail sales

Source: Statistics NZ, ANZ Research, Roy Morgan

Source: REINZ, Roy Morgan, ANZ Research