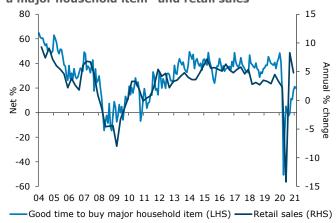

Households continue to be wary about buying a major household item. The latter has historically been the best retail spending indicator in the survey. Retail spending has outperformed this indicator, reflecting repurposed holiday savings, a catch-up from lockdown, the housing boom and interest-free deals. However, this overshoot is now waning, as was inevitable (figure 3).

Figure 2. House price outcomes and expectations

Figure 3. ANZ Consumer Confidence "Good time to buy a major household item" and retail sales

Source: Statistics NZ, ANZ Research, Roy Morgan

Source: REINZ, Roy Morgan, ANZ Research