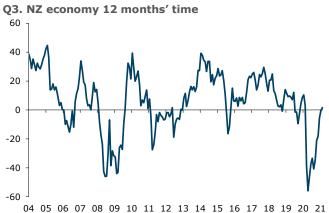

#### Turning to the detail:

- Perceptions of current financial situations fell 6 points to -2%.
- A net 27% expect to be better off this time next year, down 1.
- A net 20% think it is a good time to buy a major household item, down 1
  point. It is consistent with our expectation that the durables retail
  overshoot is on borrowed time.
- Perceptions regarding the next year's economic outlook lifted 3 points to 2%. The five-year outlook also lifted 3 points to +20%.
- House price inflation expectations jumped another 0.6%pts to 7.5%, a record high in data that begins in 2010. They lifted in every region, and range from 6.2% in Canterbury to 8.4% in the North Island ex Auckland and Wellington.
- CPI inflation expectations lifted 0.1%pts to 4.6%. Household inflation expectations have been persistently high in recent months.