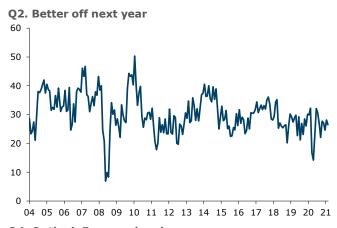

#### Turning to the detail:

- Perceptions of current financial situations fell 6 points to -2%.
- A net 27% expect to be better off this time next year, down 1.
- A net 20% think it is a good time to buy a major household item, down 1
  point. It is consistent with our expectation that the durables retail
  overshoot is on borrowed time.
- Perceptions regarding the next year's economic outlook lifted 3 points to 2%. The five-year outlook also lifted 3 points to +20%.
- House price inflation expectations jumped another 0.6%pts to 7.5%, a record high in data that begins in 2010. They lifted in every region, and range from 6.2% in Canterbury to 8.4% in the North Island ex Auckland and Wellington.
- CPI inflation expectations lifted 0.1%pts to 4.6%. Household inflation expectations have been persistently high in recent months.