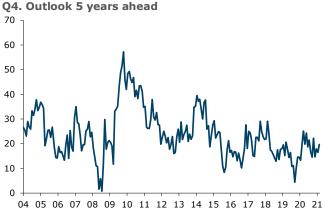

#### Turning to the detail:

- Perceptions of current financial situations fell 6 points to -2%.
- A net 27% expect to be better off this time next year, down 1.
- A net 20% think it is a good time to buy a major household item, down 1
  point. It is consistent with our expectation that the durables retail
  overshoot is on borrowed time.
- Perceptions regarding the next year's economic outlook lifted 3 points to 2%. The five-year outlook also lifted 3 points to +20%.
- House price inflation expectations jumped another 0.6%pts to 7.5%, a record high in data that begins in 2010. They lifted in every region, and range from 6.2% in Canterbury to 8.4% in the North Island ex Auckland and Wellington.
- CPI inflation expectations lifted 0.1%pts to 4.6%. Household inflation expectations have been persistently high in recent months.