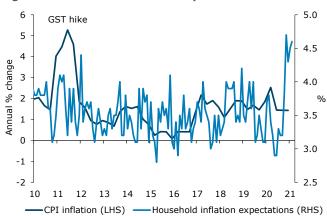

Meanwhile, households are perceiving a lot of inflation out there (figure 5). The Reserve Bank tends to focus on what businesses think, as they are the ones who set the prices. But all else equal, high household inflation expectations make it easier for retailers to pass through cost increases, and will also impact wage negotiations in an environment where firms continue to report that finding labour is their biggest problem.

#### Turning to the detail:

- Perceptions of current financial situations fell 6 points to -2%.
- A net 27% expect to be better off this time next year, down 1.
- A net 20% think it is a good time to buy a major household item, down 1
  point. It is consistent with our expectation that the durables retail
  overshoot is on borrowed time.
- Perceptions regarding the next year's economic outlook lifted 3 points to 2%. The five-year outlook also lifted 3 points to +20%.
- House price inflation expectations jumped another 0.6%pts to 7.5%, a record high in data that begins in 2010. They lifted in every region, and range from 6.2% in Canterbury to 8.4% in the North Island ex Auckland and Wellington.
- CPI inflation expectations lifted 0.1%pts to 4.6%. Household inflation expectations have been persistently high in recent months.